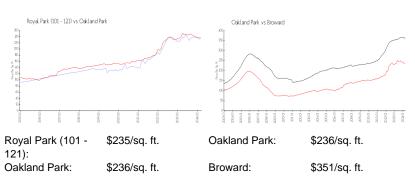

List PPSF: \$204
Valuated Price: \$230,000
Valuated PPSF: \$236

The above valuated price is a baseline figure that does not take into account any specific renovation, upgrade, split, merge, or deterioration of the unit.