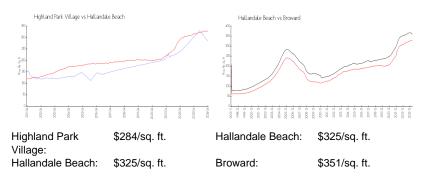

## **Unit Information**

| MLS Number:<br>Status:<br>Size:<br>Bedrooms:                   | A11566533<br>Active<br>1,111 Sq ft.<br>2                                      |
|----------------------------------------------------------------|-------------------------------------------------------------------------------|
| Full Bathrooms:                                                | 2                                                                             |
| Half Bathrooms:                                                | 1                                                                             |
| Parking Spaces:                                                | 1 Space,Assigned Parking,Guest<br>Parking,Open Space Parking,Other<br>Parking |
| View:                                                          | -                                                                             |
| List Price:<br>List PPSF:<br>Valuated Price:<br>Valuated PPSF: | \$329,000<br>\$296<br>\$316,000<br>\$284                                      |

The above valuated price is a baseline figure that does not take into account any specific renovation, upgrade, split, merge, or deterioration of the unit.

#### **Inventory for Sale**

| Highland Park Village | 4% |
|-----------------------|----|
| Hallandale Beach      | 4% |
| Broward               | 4% |

Highland Park Village Hallandale Beach Broward 62 days 76 days 67 days