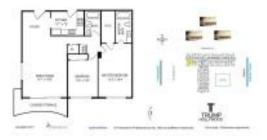

## **Unit Information**

| MLS Number:<br>Status:<br>Size:<br>Bedrooms:<br>Full Bathrooms:<br>Half Bathrooms: | A11566623<br>Active<br>1,198 Sq ft.<br>2<br>2 |
|------------------------------------------------------------------------------------|-----------------------------------------------|
| Parking Spaces:<br>View:                                                           | 1 Space                                       |
| List Price:<br>List PPSF:<br>Valuated Price:<br>Valuated PPSF:                     | \$670,000<br>\$559<br>\$577,000<br>\$482      |