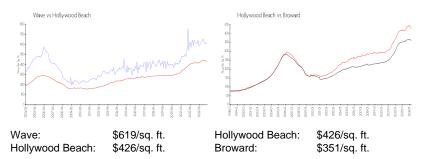

#### Inventory for Sale

| Wave            | 4% |
|-----------------|----|
| Hollywood Beach | 5% |
| Broward         | 4% |

Avg. Time to Close Over Last 12 Months

BR (Construction of the local o

Wave Hollywood Beach Broward 56 days 86 days 67 days