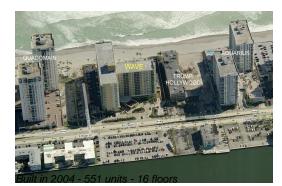

#### **Building Information**

| Number of units:                         | 551 |
|------------------------------------------|-----|
| Number of active listings for rent:      | 49  |
| Number of active listings for sale:      | 22  |
| Building inventory for sale:             | 3%  |
| Number of sales over the last 12 months: | 12  |
| Number of sales over the last 6 months:  | 6   |
| Number of sales over the last 3 months:  | 4   |

## **Building Association Information**

The Wave Condominium (954) 929-8090