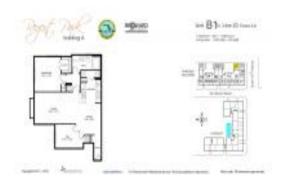

# Unit 820 - Regent Park A

820 - 1919 Van Buren St, Hollywood Beach, FL, Broward 33020

#### **Unit Information**

 MLS Number:
 A11566876

 Status:
 Active

 Size:
 1,002 Sq ft.

Bedrooms: 2 Full Bathrooms: 1

Half Bathrooms: Parking Spaces:

 View:
 Other View

 Rental Price:
 \$2,400