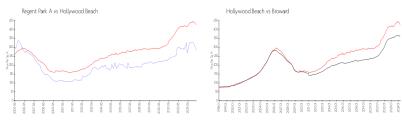

#### **Market Information**

Regent Park A: \$286/sq. ft. Hollywood Beach: \$426/sq. ft. Hollywood Beach: \$426/sq. ft. Broward: \$351/sq. ft.

## **Inventory for Sale**

Regent Park A 6% Hollywood Beach 5% Broward 4%

### Avg. Time to Close Over Last 12 Months

Regent Park A 55 days Hollywood Beach 86 days Broward 67 days