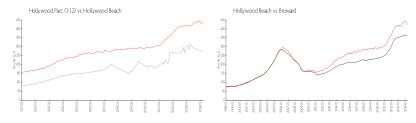

#### **Market Information**

Hollywood Parc \$275/sq. ft. Hollywood Beach: \$426/sq. ft.

(1-12): Hollywood Beach: \$426/sq. ft.

Hollywood Beach: \$426/sq. ft. Broward: \$351/sq. ft.