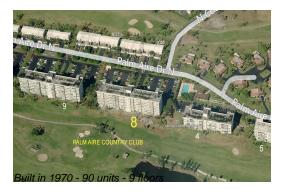

# Unit 708 - Palm Aire 8

708 - 3050 N Palm Aire Dr, Pompano Beach, FL, Broward 33069

#### **Building Information**

Number of units: 90
Number of active listings for rent: 0
Number of active listings for sale: 5
Building inventory for sale: 5%
Number of sales over the last 12 months: 4
Number of sales over the last 6 months: 2
Number of sales over the last 3 months: 0