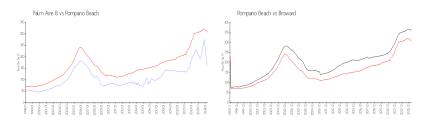

### Market Information

Palm Aire 8: \$159/sq. ft. Pompano Beach: \$308/sq. ft. Pompano Beach: \$308/sq. ft. Broward: \$351/sq. ft.