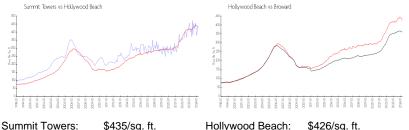

## **Market Information**

| Summit Towers.   | φ+35/34. π.   | nonywoou beach. | φ <del>4</del> 20/39.π. |
|------------------|---------------|-----------------|-------------------------|
| Hollywood Beach: | \$426/sq. ft. | Broward:        | \$351/sq. ft.           |