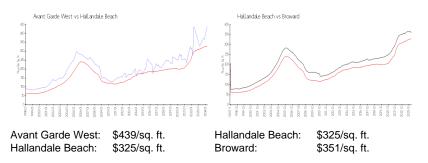

## Inventory for Sale

| Avant Garde West | 4% |
|------------------|----|
| Hallandale Beach | 4% |
| Broward          | 4% |

Avant Garde West Hallandale Beach Broward 59 days 76 days 67 days