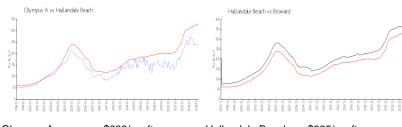

#### **Market Information**

Olympus A: \$239/sq. ft. Hallandale Beach: \$325/sq. ft. Hallandale Beach: \$325/sq. ft. Broward: \$351/sq. ft.