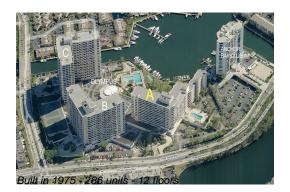

# Unit 627 - Olympus A

627 - 500 Three Islands Blvd, Hallandale Beach, FL, Broward 33009

Number of units: 286
Number of active listings for rent: 6
Number of active listings for sale: 7
Building inventory for sale: 2%
Number of sales over the last 12 months: 15
Number of sales over the last 6 months: 3
Number of sales over the last 3 months: 2