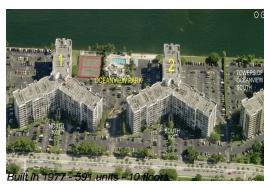

# Unit 1-428 - Oceanview Park (North & South)

2

1-428 - 800 Parkview Dr, Hallandale Beach, FL, Broward 33009

### **Building Information**

Number of units: 591
Number of active listings for rent: 10
Number of active listings for sale: 38
Building inventory for sale: 6%
Number of sales over the last 12 months: 37
Number of sales over the last 6 months: 15
Number of sales over the last 3 months: 4