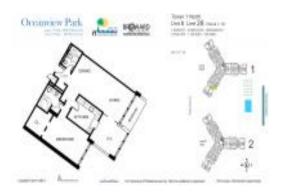

#### **Unit Information**

 MLS Number:
 A11567520

 Status:
 Active

 Size:
 1,130 Sq ft.

 Bedrooms:
 2

Full Bathrooms:
Half Bathrooms:

Parking Spaces: 1 Space, Assigned Parking

 View:
 \$325,000

 List Price:
 \$325,000

 List PPSF:
 \$288

 Valuated Price:
 \$335,000

 Valuated PPSF:
 \$296

The above valuated price is a baseline figure that does not take into account any specific renovation, upgrade, split, merge, or deterioration of the unit.