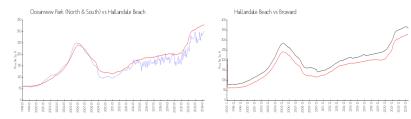

#### **Market Information**

Oceanview Park (North & South): Hallandale Beach:

\$302/sq. ft.

\$325/sq. ft.

Hallandale Beach:

\$325/sq. ft.

Broward:

f: \$351/sq. ft.