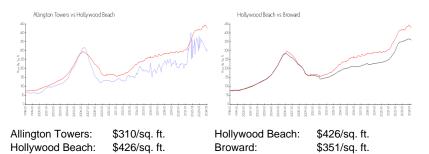

### **Market Information**

| Allington Towers | 9% |
|------------------|----|
| Hollywood Beach  | 5% |
| Broward          | 4% |