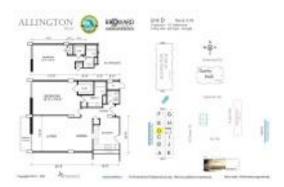

# **Unit 14D - Allington Towers**

14D - 1600 S Ocean Dr, Hollywood Beach, FL, Broward 33019

## **Unit Information**

| MLS Number:     | A11567574         |
|-----------------|-------------------|
| Status:         | Active            |
| Size:           | 832 Sq ft.        |
| Bedrooms:       | 1                 |
| Full Bathrooms: | 1                 |
| Half Bathrooms: | 1                 |
| Parking Spaces: | 1 Space, Detached |
| View:           | Intracoastal View |
| Rental Price:   | \$2,500           |
| List PPSF:      | \$3               |
| Valuated Price: | \$275,000         |
| Valuated PPSF:  | \$306             |