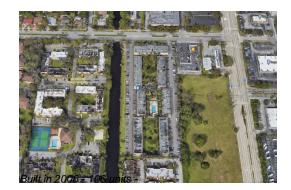

# Unit 146A - Calypso Cay

146A - 4160 NW 21 St, Lauderhill, FL, Broward 33313

#### **Building Information**

| Number of units:                         | 106 |
|------------------------------------------|-----|
| Number of active listings for rent:      | 0   |
| Number of active listings for sale:      | 5   |
| Building inventory for sale:             | 4%  |
| Number of sales over the last 12 months: | 1   |
| Number of sales over the last 6 months:  | 1   |
| Number of sales over the last 3 months:  | 0   |

## **Building Association Information**

The Calypso Cay 4160 NW 21st St, Lauderhill, Florida, 33313 (305) 602-0908

http://www.calypsocaylauderhill.com