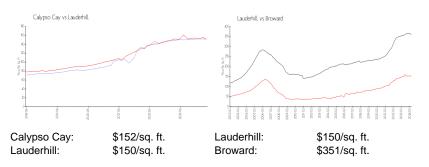

#### **Market Information**

## **Inventory for Sale**

| Calypso Cay | 5% |
|-------------|----|
| Lauderhill  | 5% |
| Broward     | 4% |

## Avg. Time to Close Over Last 12 Months

| Calypso Cay | 58 days |
|-------------|---------|
| Lauderhill  | 74 days |
| Broward     | 67 days |

State Dr.