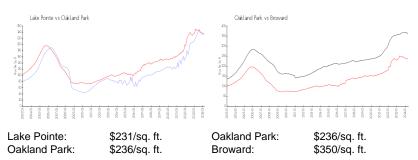

not take into account any specific renovation, upgrade, split, merge, or deterioration of the unit.

#### **Building Information**

| Number of units:                         | 380 |
|------------------------------------------|-----|
| Number of active listings for rent:      | 0   |
| Number of active listings for sale:      | 4   |
| Building inventory for sale:             | 1%  |
| Number of sales over the last 12 months: | 16  |
| Number of sales over the last 6 months:  | 6   |
| Number of sales over the last 3 months:  | 3   |
|                                          |     |

### **Building Association Information**

Lake Pointe Owner's Association 209 Lake Pointe Drive Oakland Park, FL 33309 Phone Number: (954)-714-3918

https://lakepointeowners.com/

### **Market Information**



## **Inventory for Sale**

| Lake Pointe  | 1%  |
|--------------|-----|
| Oakland Park | 4%  |
| Broward      | 3%  |
|              | .,. |

### Avg. Time to Close Over Last 12 Months

| Lake Pointe  | 41 days |
|--------------|---------|
| Oakland Park | 50 days |
| Broward      | 68 days |