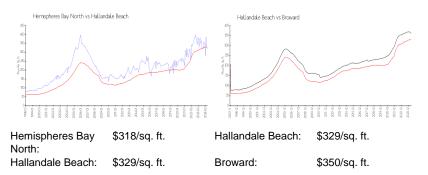

#### **Inventory for Sale**

| Hemispheres Bay North | 7% |
|-----------------------|----|
| Hallandale Beach      | 4% |
| Broward               | 3% |