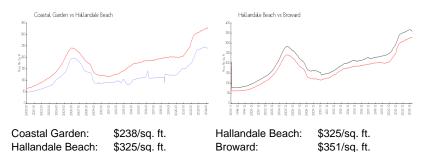

|

The above valuated price is a baseline figure that does not take into account any specific renovation, upgrade, split, merge, or deterioration of the unit.

#### **Building Information**

| Number of units:                         | 39 |
|------------------------------------------|----|
| Number of active listings for rent:      | 0  |
| Number of active listings for sale:      | 0  |
| Building inventory for sale:             | 0% |
| Number of sales over the last 12 months: | 0  |
| Number of sales over the last 6 months:  | 0  |
| Number of sales over the last 3 months:  | 0  |

## **Building Association Information**

Coastal Garden Condominium Inc 630 Layne Boulevard Apartment 109 Hallandale Beach, FL 33009-8613 (954) 456-9783

### **Market Information**



#### **Inventory for Sale**

| Coastal Garden   | 0% |
|------------------|----|
| Hallandale Beach | 4% |
| Broward          | 4% |

## Avg. Time to Close Over Last 12 Months

| Coastal Garden   | n/a     |
|------------------|---------|
| Hallandale Beach | 76 days |
| Broward          | 67 days |