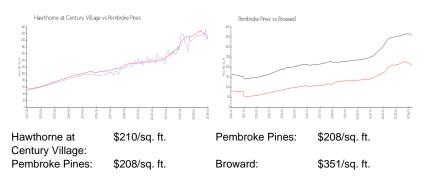

## **Inventory for Sale**

| Hawthorne at Century Village | 4% |
|------------------------------|----|
| Pembroke Pines               | 3% |
| Broward                      | 4% |

#### Avg. Time to Close Over Last 12 Months

| Hawthorne at Century Village | 54 days |
|------------------------------|---------|
| Pembroke Pines               | 55 days |
| Broward                      | 67 days |