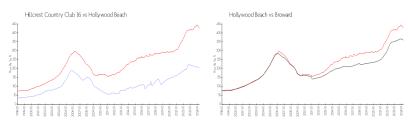

## **Market Information**

Hillcrest Country \$204/sq. ft. Hollywood Beach: \$426/sq. ft.

Club 16:

Hollywood Beach: \$426/sq. ft. Broward: \$351/sq. ft.