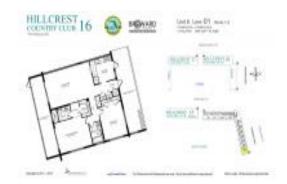

# **Unit 101 - Hillcrest Country Club 16**

101 - 950 Hillcrest Dr, Hollywood Beach, FL, Broward 33021

#### **Unit Information**

 MLS Number:
 A11568175

 Status:
 Active

 Size:
 992 Sq ft.

 Bedrooms:
 2

 Full Bathrooms:
 2

Half Bathrooms:

Parking Spaces: 1 Space, Assigned Parking, Guest Parking