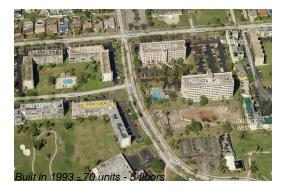

#### **Building Information**

Number of units: 70
Number of active listings for rent: 4
Number of active listings for sale: 0
Building inventory for sale: 0%
Number of sales over the last 12 months: 1
Number of sales over the last 6 months: 0
Number of sales over the last 3 months: 0