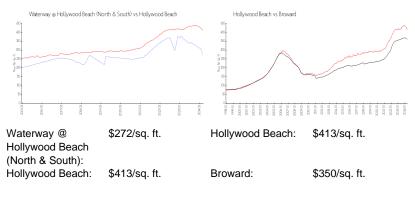

od Beach (North & South)

N316 - 2200 S Ocean Dr, Hollywood Beach, FL, Broward 33019

#### **Unit Information**

MLS Number: Status: Size: Bedrooms: Full Bathrooms: Half Bathrooms: Parking Spaces: View: Rental Price: List PPSF: Valuated Price: Valuated PPSF: A11568301 Active 751 Sq ft. 1 1 1 Space,Assigned Parking Bay,Intracoastal View \$2,100 \$3 \$206,000 \$274

The above valuated price is a baseline figure that does not take into account any specific renovation, upgrade, split, merge, or deterioration of the unit.

## **Building Information**

#### **Building Association Information**

The Waterway at Hollywood Beach Affinity Management Services 2600 and 2200 S. Ocean Avenue ?Hollywood, FL 33019-2753 ?Tel. (954) 800-8109

http://www.thewaterwayhollywood.com/

## **Market Information**



#### **Inventory for Sale**

| Waterway @ Hollywood Beach (North & | 21% |
|-------------------------------------|-----|
| South)                              |     |
| Hollywood Beach                     | 5%  |
| Broward                             | 3%  |





# Avg. Time to Close Over Last 12 Months

Waterway @ Hollywood Beach (North &<br/>South)67 daysHollywood Beach87 daysBroward68 days