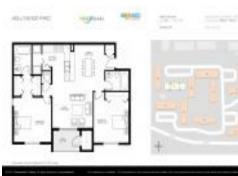

## **Unit Information**

| MLS Number:                                             | A11568373              |
|---------------------------------------------------------|------------------------|
| Status:                                                 | Pending                |
| Size:                                                   | 1,060 Sq ft.           |
| Bedrooms:                                               | 2                      |
| Full Bathrooms:                                         | 2                      |
| Half Bathrooms:<br>Parking Spaces:<br>View <sup>.</sup> | 1 Space, Guest Parking |
| Rental Price:                                           | \$2,250                |
| List PPSF:                                              | \$2                    |
| Valuated Price:                                         | \$292,000              |
| Valuated PPSF:                                          | \$275                  |