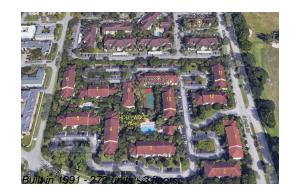

#### **Building Information**

| Number of units:                         | 272 |
|------------------------------------------|-----|
| Number of active listings for rent:      | 0   |
| Number of active listings for sale:      | 6   |
| Building inventory for sale:             | 2%  |
| Number of sales over the last 12 months: | 8   |
| Number of sales over the last 6 months:  | 4   |
| Number of sales over the last 3 months:  | 3   |
|                                          |     |