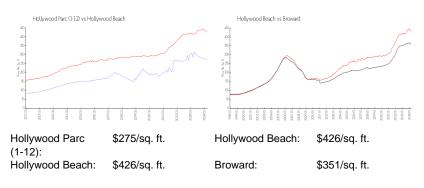

#### **Inventory for Sale**

| Hollywood Parc (1-12) | 2% |
|-----------------------|----|
| Hollywood Beach       | 5% |
| Broward               | 4% |

#### Avg. Time to Close Over Last 12 Months

| Hollywood Parc (1-12) | 35 days |
|-----------------------|---------|
| Hollywood Beach       | 86 days |
| Broward               | 67 days |