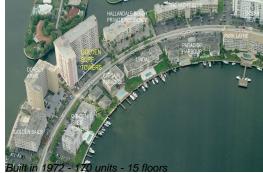

# Unit 1110 - Golden Surf Towers

1110 - 137 Golden Isles Dr, Hallandale Beach, FL, Broward 33009

#### **Building Information**

| Number of units:                         | 170 |
|------------------------------------------|-----|
| Number of active listings for rent:      | 2   |
| Number of active listings for sale:      | 8   |
| Building inventory for sale:             | 4%  |
| Number of sales over the last 12 months: | 11  |
| Number of sales over the last 6 months:  | 4   |
| Number of sales over the last 3 months:  | 3   |