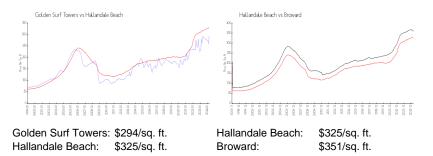

## **Market Information**

#### Inventory for Sale

| Golden Surf Towers | 5% |
|--------------------|----|
| Hallandale Beach   | 4% |
| Broward            | 4% |

## Avg. Time to Close Over Last 12 Months

| Golden Surf Towers | 85 days |
|--------------------|---------|
| Hallandale Beach   | 76 days |
| Broward            | 67 days |

GOLDENTE LAND

Loss 10 hore hit