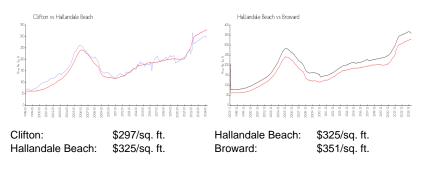

## **Inventory for Sale**

| Clifton          | 3% |
|------------------|----|
| Hallandale Beach | 4% |
| Broward          | 4% |

## Avg. Time to Close Over Last 12 Months

| Clifton          | 87 days |
|------------------|---------|
| Hallandale Beach | 76 days |

Broward

67 days