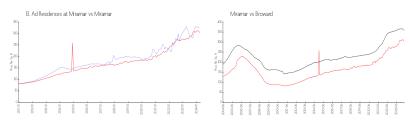

#### **Market Information**

El Ad Residences at \$325/sq. ft. Miramar: \$303/sq. ft.

Miramar:

Miramar: \$303/sq. ft. Broward: \$351/sq. ft.