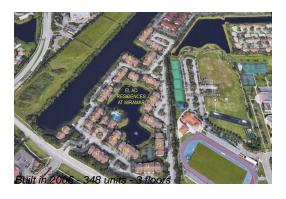

## **Building Information**

Number of units: 348
Number of active listings for rent: 0
Number of active listings for sale: 1
Building inventory for sale: 0%
Number of sales over the last 12 months: 7
Number of sales over the last 6 months: 4
Number of sales over the last 3 months: 1

### **Building Association Information**

El-Ad Residences At Miramar 2480 E Preserve Way Miramar, FL 33025 Phone number (954) 885-8725