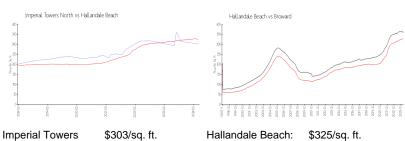

# **Market Information**

North: Hallandale Beach:

\$325/sq. ft.

Broward: \$351/sq. ft.