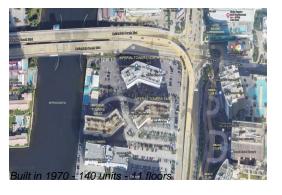

### **Building Information**

Number of units: 140 Number of active listings for rent: 0 Number of active listings for sale: 12 Building inventory for sale: 8% Number of sales over the last 12 months: Number of sales over the last 6 months: Number of sales over the last 3 months: