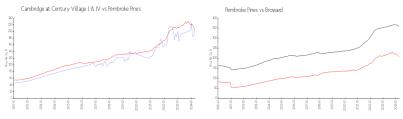

#### **Market Information**

Cambridge at \$208/sq. ft. Pembroke Pines: \$208/sq. ft.

Century Village I &

IV:

Pembroke Pines: \$208/sq. ft. Broward: \$351/sq. ft.