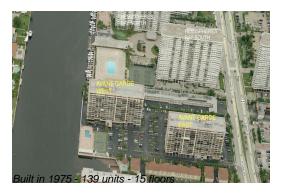

#### **Building Information**

Number of units: 139
Number of active listings for rent: 1
Number of active listings for sale: 3
Building inventory for sale: 2%
Number of sales over the last 12 months: 0
Number of sales over the last 6 months: 0
Number of sales over the last 3 months: 0