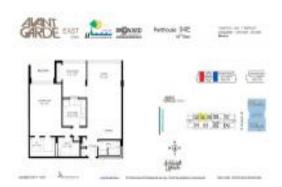

# **Unit PH4E - Avant Garde East**

PH4E - 2049 S Ocean Dr, Hallandale Beach, FL, Broward 33009

#### **Unit Information**

 MLS Number:
 A11569133

 Status:
 Active

 Size:
 1,020 Sq ft.

Bedrooms: 2 Full Bathrooms: 2

Half Bathrooms:

Parking Spaces: 1 Space, Assigned Parking

View: Bay, Canal, Intracoastal View, Ocean View