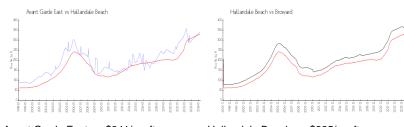

## **Market Information**

Avant Garde East: \$341/sq. ft. Hallandale Beach: \$325/sq. ft. Broward: \$351/sq. ft.