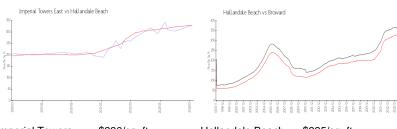

# **Market Information**

Imperial Towers \$330/sq. ft. Hallandale Beach: \$325/sq. ft.

East:

Hallandale Beach: \$325/sq. ft. Broward: \$351/sq. ft.