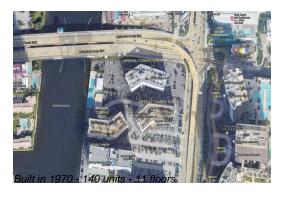

### **Building Information**

Number of units: 140
Number of active listings for rent: 0
Number of active listings for sale: 7
Building inventory for sale: 5%
Number of sales over the last 12 months: 9
Number of sales over the last 6 months: 3
Number of sales over the last 3 months: 3

Imperial Towers Condominium 1825 S Ocean Dr, Hallandale Beach, FL 33009 Phone: +1 954-454-8822

https://imperialtowers.org/