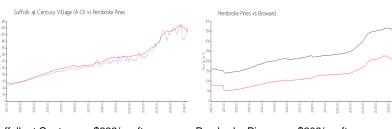

#### **Market Information**

Suffolk at Century

\$223/sq. ft.

Pembroke Pines:

\$208/sq. ft.

Village (A-O): Pembroke Pines: \$208/sq. ft.

Broward:

\$351/sq. ft.

#### **Inventory for Sale**

Suffolk at Century Village (A-O) 3% Pembroke Pines 3% Broward 4%

# Avg. Time to Close Over Last 12 Months

Suffolk at Century Village (A-O) 50 days Pembroke Pines 55 days Broward 67 days