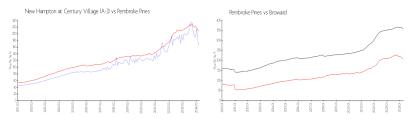

## **Market Information**

New Hampton at \$164/sq. ft.

Pembroke Pines: \$208/sq. ft.

Century Village (A-J): Pembroke Pines: \$208/sq. ft.

Broward: \$351/sq. ft.

**Inventory for Sale** 

New Hampton at Century Village (A-J) 4%
Pembroke Pines 3%
Broward 4%