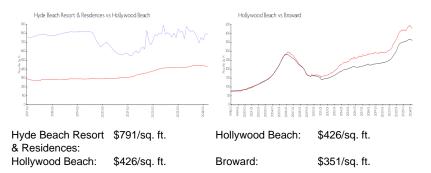

#### **Inventory for Sale**

| Hyde Beach Resort & Residences | 19% |
|--------------------------------|-----|
| Hollywood Beach                | 5%  |
| Broward                        | 4%  |

ballyten ----