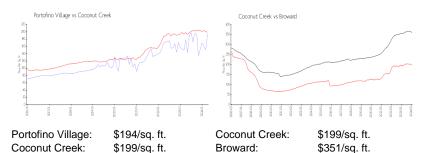

# **Inventory for Sale**

Portofino Village 3% Coconut Creek 3% Broward 4%

## Avg. Time to Close Over Last 12 Months

Portofino Village 96 days Coconut Creek 62 days Broward 67 days