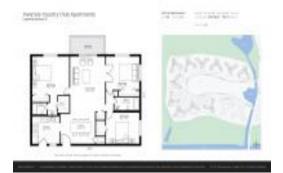

#### **Unit Information**

 MLS Number:
 A11570165

 Status:
 Active

 Size:
 1,360 Sq ft.

 Bedrooms:
 3

Bedrooms: 3 Full Bathrooms: 2

Half Bathrooms:

Parking Spaces: 1 Space, Additional Spaces Available, Guest Parking