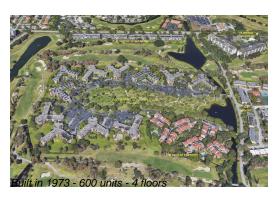

Number of units: 600
Number of active listings for rent: 0
Number of active listings for sale: 44
Building inventory for sale: 7%
Number of sales over the last 12 months: 52
Number of sales over the last 6 months: 22
Number of sales over the last 3 months: 9