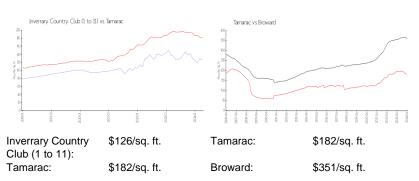

## Inventory for Sale

| Inverrary Country Club (1 to 11) | 7% |
|----------------------------------|----|
| Tamarac                          | 3% |
| Broward                          | 4% |

## Avg. Time to Close Over Last 12 Months

| Inverrary Country Club (1 to 11) | 82 days |
|----------------------------------|---------|
| Tamarac                          | 56 days |
| Broward                          | 67 days |