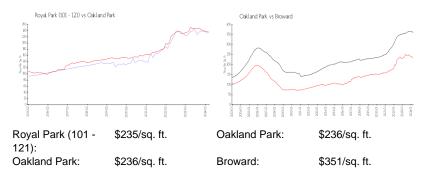

### **Market Information**

| Royal Park (101 - 121) | 7% |
|------------------------|----|
| Oakland Park           | 4% |
| Broward                | 4% |

## Avg. Time to Close Over Last 12 Months

| Royal Park (101 - 121) | 30 days |
|------------------------|---------|
| Oakland Park           | 47 days |
| Broward                | 67 days |