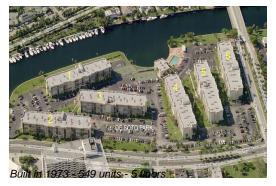

# **Building Information**

Number of units: 549 Number of active listings for rent: 13 Number of active listings for sale: 14 Building inventory for sale: 2% Number of sales over the last 12 months: 28 Number of sales over the last 6 months: 13 Number of sales over the last 3 months:

de Soto Park South 751 Three Isklands Blvd Hallandale 33009 (954) 454-0570