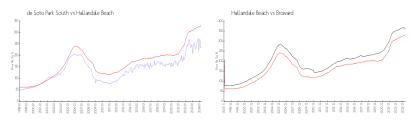

### **Market Information**

de Soto Park South: \$239/sq. ft. Hallandale Beach: \$325/sq. ft. Hallandale Beach: \$325/sq. ft. Broward: \$351/sq. ft.