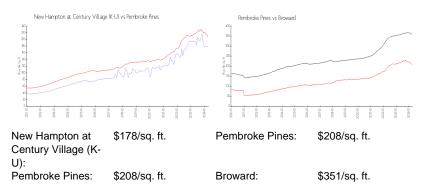

### **Market Information**

#### **Inventory for Sale**

| New Hampton at Century Village (K-U) | 5% |
|--------------------------------------|----|
| Pembroke Pines                       | 3% |
| Broward                              | 4% |

### Avg. Time to Close Over Last 12 Months

| New Hampton at Century Village (K-U) | 60 days |
|--------------------------------------|---------|
| Pembroke Pines                       | 55 days |
| Broward                              | 67 days |