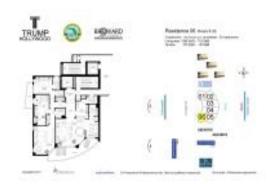

## **Unit Information**

| MLS Number:     | A11570303                       |
|-----------------|---------------------------------|
| Status:         | Active                          |
| Size:           | 2,088 Sq ft.                    |
| Bedrooms:       | 3                               |
| Full Bathrooms: | 3                               |
| Half Bathrooms: | 1                               |
| Parking Spaces: | Assigned Parking, Valet Parking |
| View:           | Ocean View, Direct Ocean        |
| Rental Price:   | \$8,500                         |
| List PPSF:      | \$4                             |
| Valuated Price: | \$1,511,000                     |
| Valuated PPSF:  | \$801                           |