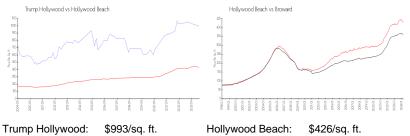

#### **Inventory for Sale**

| Trump Hollywood | 5% |
|-----------------|----|
| Hollywood Beach | 5% |
| Broward         | 4% |

## Avg. Time to Close Over Last 12 Months

| Trump Hollywood | 68 days |
|-----------------|---------|
| Hollywood Beach | 86 days |
| Broward         | 67 days |