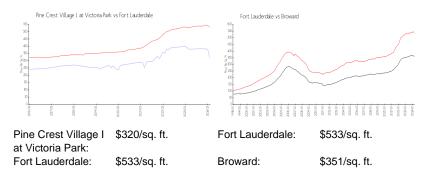

A11570361 Active 660 Sq ft. 1 1

\$2,300 \$3 \$211,000 \$320

The above valuated price is a baseline figure that does not take into account any specific renovation, upgrade, split, merge, or deterioration of the unit.