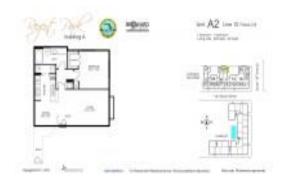

# Unit 410 - Regent Park A

410 - 1919 Van Buren St, Hollywood Beach, FL, Broward 33020

#### **Unit Information**

 MLS Number:
 A11570373

 Status:
 Active

 Size:
 893 Sq ft.

 Bedrooms:
 1

Full Bathrooms:

Half Bathrooms: Parking Spaces:

View:

 Rental Price:
 \$2,000

 List PPSF:
 \$2

 Valuated Price:
 \$240,000

 Valuated PPSF:
 \$269

The above valuated price is a baseline figure that does not take into account any specific renovation, upgrade, split, merge, or deterioration of the unit.