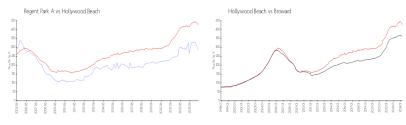

#### **Market Information**

Regent Park A: \$286/sq. ft. Hollywood Beach: \$426/sq. ft. Hollywood Beach: \$426/sq. ft. Broward: \$351/sq. ft.