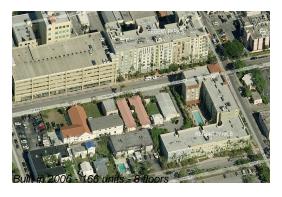

# Unit 410 - Regent Park A

410 - 1919 Van Buren St, Hollywood Beach, FL, Broward 33020

## **Building Information**

Number of units: 166
Number of active listings for rent: 21
Number of active listings for sale: 10
Building inventory for sale: 6%
Number of sales over the last 12 months: 8
Number of sales over the last 6 months: 5
Number of sales over the last 3 months: 3