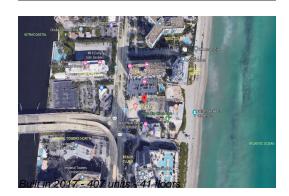

# Unit 3707 - Hyde Beach Resort & Residences

3707 - 4111 S Ocean Dr, Hollywood Beach, FL, Broward 33019

# **Building Information**

| Number of units:                         | 407 |
|------------------------------------------|-----|
| Number of active listings for rent:      | 0   |
| Number of active listings for sale:      | 78  |
| Building inventory for sale:             | 19% |
| Number of sales over the last 12 months: | 33  |
| Number of sales over the last 6 months:  | 15  |
| Number of sales over the last 3 months:  | 8   |