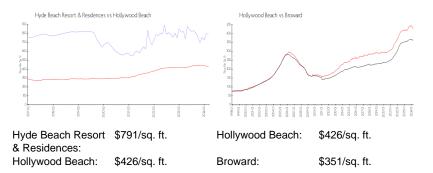

# **Market Information**

# **Inventory for Sale**

| Hyde Beach Resort & Residences | 19% |
|--------------------------------|-----|
| Hollywood Beach                | 5%  |
| Broward                        | 4%  |

# Avg. Time to Close Over Last 12 Months

| Hyde Beach Resort & Residences | 193 days |
|--------------------------------|----------|
| Hollywood Beach                | 86 days  |
| Broward                        | 67 days  |