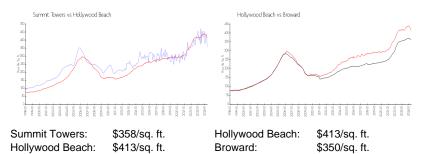

#### Inventory for Sale

| Summit Towers   | 3% |
|-----------------|----|
| Hollywood Beach | 5% |
| Broward         | 3% |

## Avg. Time to Close Over Last 12 Months

| Summit Towers   | 61 days |
|-----------------|---------|
| Hollywood Beach | 87 days |
| Broward         | 68 days |

Built in 1983 - 567 units - 24 floors