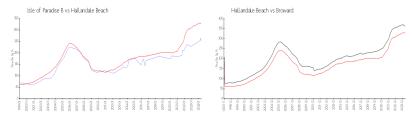

#### **Market Information**

Isle of Paradise B: \$251/sq. ft. Hallandale Beach: \$329/sq. ft. Hallandale Beach: \$329/sq. ft. Broward: \$350/sq. ft.