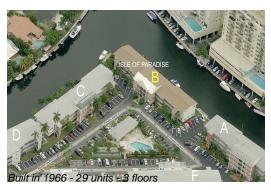

### **Building Information**

Number of units: 29
Number of active listings for rent: 0
Number of active listings for sale: 3
Building inventory for sale: 10%
Number of sales over the last 12 months: 1
Number of sales over the last 6 months: 1
Number of sales over the last 3 months: 1