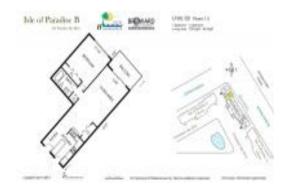

## Unit 203 - Isle of Paradise B

203 - 450 Paradise Isle Blvd, Hallandale Beach, FL, Broward 33009

#### **Unit Information**

 MLS Number:
 A11570694

 Status:
 Active

 Size:
 700 Sq ft.

 Bedrooms:
 1

 Full Bathrooms:
 1

Half Bathrooms: Parking Spaces:

View: Canal, Water View