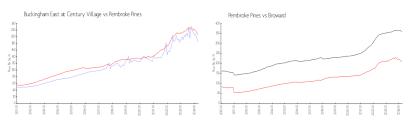

### **Market Information**

Buckingham East at \$185/sq. ft.

Century Village:

Pembroke Pines: \$208/sq. ft.

Pembroke Pines: \$208/sq. ft.

Broward: \$351/sq. ft.

**Inventory for Sale** 

Buckingham East at Century Village 5% Pembroke Pines 3% Broward 4%

# Avg. Time to Close Over Last 12 Months

| Buckingham East at Century Village | 63 days |
|------------------------------------|---------|
| Pembroke Pines                     | 55 days |
| Broward                            | 67 days |