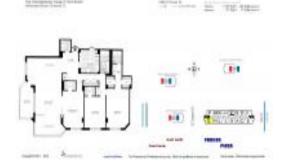

#### **Unit Information**

MLS Number: A11570708
Status: Active
Size: 1,740 Sq ft.

Bedrooms: 3
Full Bathrooms: 2
Half Bathrooms: 1

Parking Spaces:

View:

 Rental Price:
 \$4,200

 List PPSF:
 \$2

 Valuated Price:
 \$537,000