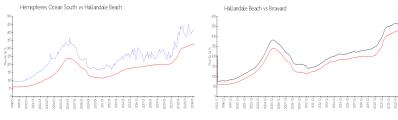

## **Market Information**

Hemispheres Ocean \$422/sq. ft.

South:

Hallandale Beach: \$325/sq. ft. B

Hallandale Beach: \$325/sq. ft.

Broward: \$351/sq. ft.