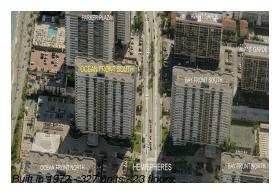

# Unit 8 Q - Hemispheres Ocean South

8 Q - 1980 S Ocean Dr, Hallandale Beach, FL, Broward 33009

#### **Building Information**

Number of units: 327
Number of active listings for rent: 4
Number of active listings for sale: 12
Building inventory for sale: 3%
Number of sales over the last 12 months: 12
Number of sales over the last 6 months: 5
Number of sales over the last 3 months: 2