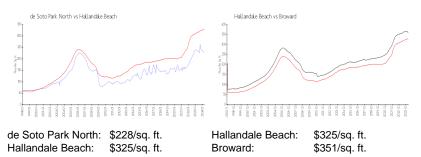

### **Unit Information**

| MLS Number:<br>Status: | A11570717<br>Active    |
|------------------------|------------------------|
| Size:                  | 1,450 Sq ft.           |
| Bedrooms:              | 2                      |
| Full Bathrooms:        | 2                      |
| Half Bathrooms:        |                        |
| Parking Spaces:        | 1 Space, Guest Parking |
| View:                  |                        |
| List Price:            | \$359,000              |
| List PPSF:             | \$248                  |
| Valuated Price:        | \$329,000              |
| Valuated PPSF:         | \$227                  |

## **Inventory for Sale**

| de Soto Park North | 5% |
|--------------------|----|
| Hallandale Beach   | 4% |
| Broward            | 4% |