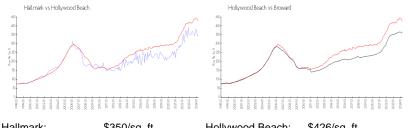

#### **Market Information**

| Hallmark:        | \$350/sq. ft. | Hollywood Beach: | \$426/sq. ft. |
|------------------|---------------|------------------|---------------|
| Hollywood Beach: | \$426/sq. ft. | Broward:         | \$351/sq. ft. |