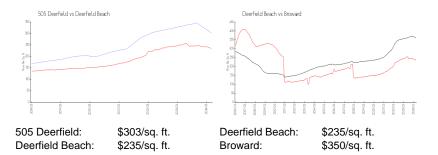

### **Market Information**

#### **Inventory for Sale**

| 505 Deerfield   | 11% |
|-----------------|-----|
| Deerfield Beach | 3%  |
| Broward         | 3%  |