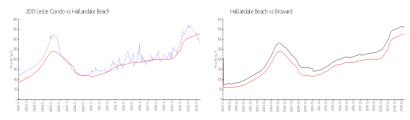

### **Market Information**

200 Leslie Condo:\$280/sq. ft.Hallandale Beach:\$325/sq. ft.Hallandale Beach:\$325/sq. ft.Broward:\$351/sq. ft.