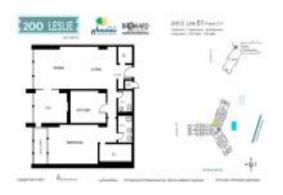

## Unit 901 - 200 Leslie Condo

901 - 200 Leslie Dr, Hallandale Beach, FL, Broward 33009

#### **Unit Information**

 MLS Number:
 A11570869

 Status:
 Active

 Size:
 1,075 Sq ft.

Bedrooms: 2 Full Bathrooms: 2

Half Bathrooms:

Valuated PPSF:

Parking Spaces: 1 Space, Assigned Parking, Guest Parking