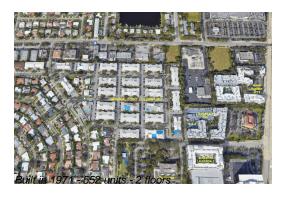

# **Building Information**

Number of units: 552
Number of active listings for rent: 0
Number of active listings for sale: 20
Building inventory for sale: 3%
Number of sales over the last 12 months: 19
Number of sales over the last 6 months: 9
Number of sales over the last 3 months: 5