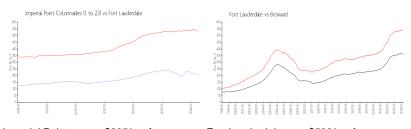

### **Market Information**

Imperial Point \$205/sq. ft. Fort Lauderdale: \$533/sq. ft.

Colonnades (1 to 23):

Fort Lauderdale: \$533/sq. ft. Broward: \$351/sq. ft.