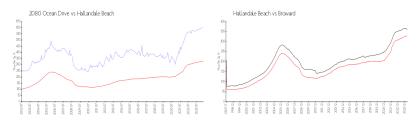

#### **Market Information**

2080 Ocean Drive: \$602/sq. ft. Hallandale Beach: \$325/sq. ft. Broward: \$351/sq. ft.