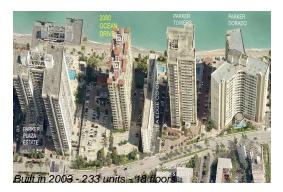

## Unit 1610 - 2080 Ocean Drive

1610 - 2080 S Ocean Dr, Hallandale Beach, FL, Broward 33009

## **Building Information**

Number of units: 233

Number of active listings for rent: 21

Number of active listings for sale: 5

Building inventory for sale: 2%

Number of sales over the last 12 months: 6

Number of sales over the last 6 months: 2