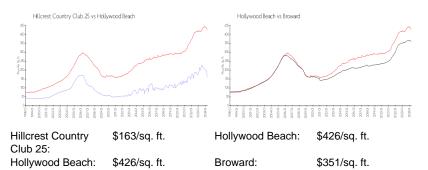

st 12 months: | 6   |
| Number of sales over the last 6 months:  | 3   |
| Number of sales over the last 3 months:  | 3   |

### **Building Association Information**

Hillcrest East 25 Inc 3800 Hillcrest Drive Apartment 619 Hollywood, FL33021 (954) 961-3800

#### **Recent Sales**

| Unit # | Size        | Closing Date | Sale Price | PPSF  |
|--------|-------------|--------------|------------|-------|
| 315    | 844 sq ft   | Apr 2024     | \$185,000  | \$219 |
| 1114   | 844 sq ft   | Mar 2024     | \$182,000  | \$216 |
| 507    | 994 sq ft   | Mar 2024     | \$168,000  | \$169 |
| 309    | 844 sq ft   | Sep 2023     | \$185,000  | \$219 |
| 219    | 844 sq ft   | Jul 2023     | \$172,500  | \$204 |
| 701    | 1,344 sq ft | Jul 2023     | \$380,000  | \$283 |

#### **Market Information**



#### **Inventory for Sale**

| Hillcrest Country Club 25 | 3% |
|---------------------------|----|
| Hollywood Beach           | 5% |
| Broward                   | 4% |





HILLCREST 25 **MEANIN** 

## Avg. Time to Close Over Last 12 Months

| Hillcrest Country Club 25 | 20 days |
|---------------------------|---------|
| Hollywood Beach           | 86 days |
| Broward                   | 67 days |