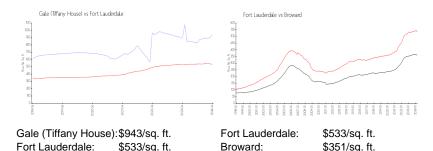

s:
 1

Full Bathrooms:

Half Bathrooms:

Parking Spaces: 1 Space, Valet Parking

View:

 Rental Price:
 \$5,000

 List PPSF:
 \$6

 Valuated Price:
 \$782,000

 Valuated PPSF:
 \$911

The above valuated price is a baseline figure that does not take into account any specific renovation, upgrade, split, merge, or deterioration of the unit.

#### **Building Information**

Number of units: 129
Number of active listings for rent: 0
Number of active listings for sale: 4
Building inventory for sale: 3%
Number of sales over the last 12 months: 6
Number of sales over the last 6 months: 3
Number of sales over the last 3 months: 1

#### **Building Association Information**

Tiffany House Condominium Address: 401 N Birch Rd, Fort Lauderdale, FL 33304 Phone: +1 954-947-0501

## **Market Information**



#### **Inventory for Sale**

Gale (Tiffany House) 3% Fort Lauderdale 4% Broward 4%

### Avg. Time to Close Over Last 12 Months

Gale (Tiffany House) 72 days Fort Lauderdale 76 days Broward 67 days